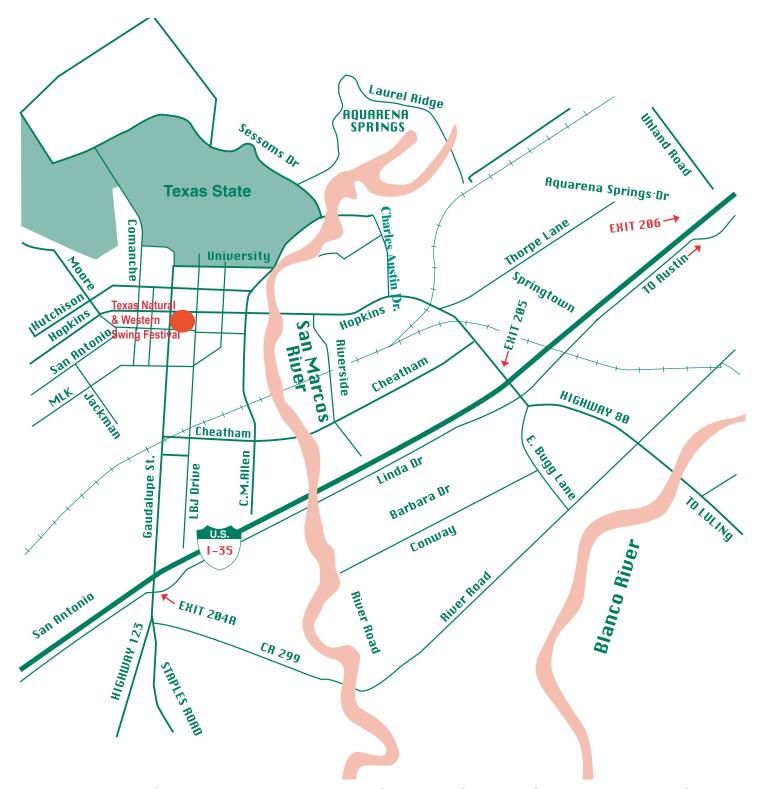

The May meeting of Balcones Forge will be on the Couthouse Square in San Marcos as part of the Texas Natural and Swing Festival. We will demonstrate and sell to the public so come a bit early to help set up. We will be on the west side of the building.

## MAY MEETING INFORMATION

Texas Natural and Western Swing Festival
May 19
San Marcos Courthouse Square
9:00 - 5:30

Bring your forge and anvil if you have it, or at least your favorite hammer! Oh, and don't forget the whole family. This is a fun time for everyone! Forging -- Music -- Food -- Entertainment! We'll be under the mighty oaks on the courthouse square just opposite the swing music.