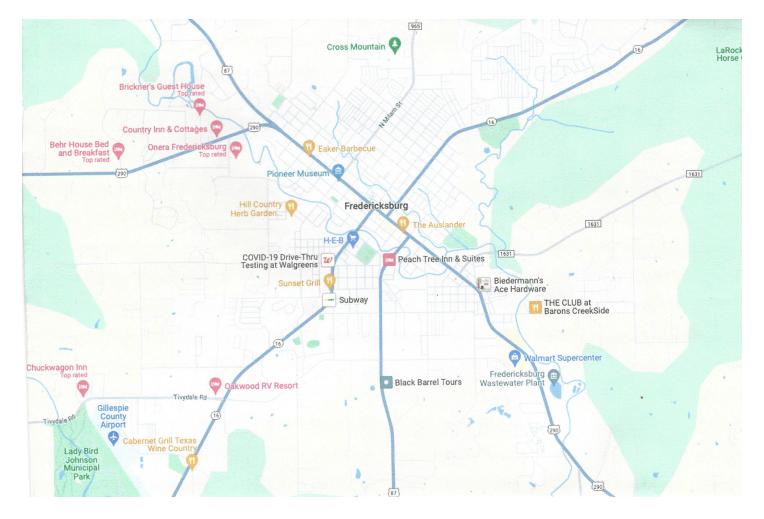

The March meeting will be on the 16th at the Pioneer Museum in Fredericksburg.

April 13th and 14th will be the Furniture Museum's folk fest and Balcones Forge will have our April meeting on that Saturday (the 13th). Then May 11th will be our monthly meeting at the furniture museum in New Braunfels. The June meeting will be on the 15th at Pioneer Farms in Austin.

### Pioneer Museum

### 325 W Main Street Fredericksburg, TX 78624

More info in the two Balcones Forge Facebook pages. (You can check out the posts without having a Facebook account.)

https://www.facebook.com/BFCTB/ https://www.facebook.com/groups/688735415468063